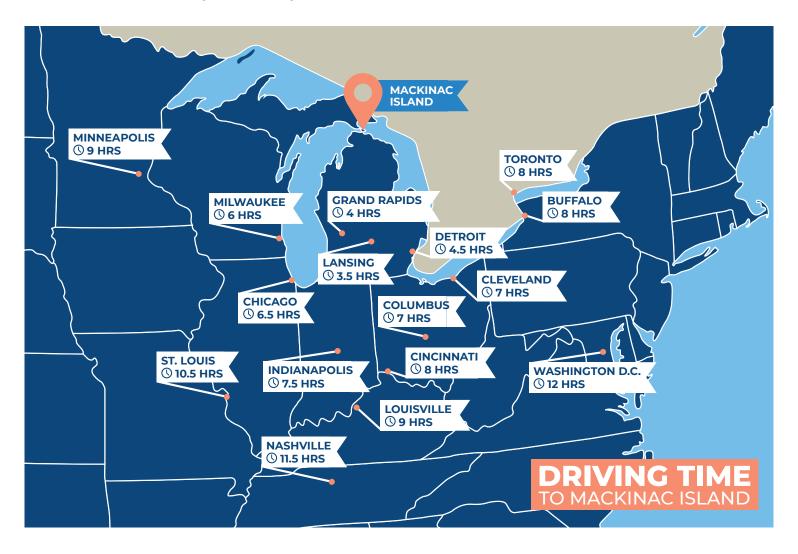

### HOW TO GET TO MACKINAC ISLAND

### **BY CAR**

- From the south, take I-75 to the ferry docks in either Mackinaw City or St. Ignace.
- From the north, take I-75 or U.S. 2 to the ferry docks in either St. Ignace or Mackinaw City.
- Here's what to do with your car when visiting Mackinac Island.

### BY BOAT

- Both Shepler's Mackinac Island Ferry and Star Line now known as Mackinac Island Ferry Company offer boats to Mackinac Island and back from late April through the end of October. The ferry ride takes about 20 minutes from either Mackinaw City or St. Ignace.
- You can take a private boat to Mackinac Island and dock it in the public marina or one of the many private boat slips in Mackinac Island State Harbor.

### **BY PLANE**

- **Take a commercial flight** into Pellston Regional Airport (PLN) or Chippewa County International Airport (CIU), where you can catch a shuttle (Mackinaw Shuttle or Northern Transport) to the Mackinac Island ferry docks.
- Arrange a charter flight directly to Mackinac Island. They can pick you up from airports all over the US or close by like Traverse City (TVC), Pellston (PLN) or Chippewa County (CIU), call Fresh Air Aviation, or North Country Aviation.
- Take an air taxi into Mackinac Island Airport with Fresh Air Aviation. The flight from St. Ignace takes about 7 minutes.